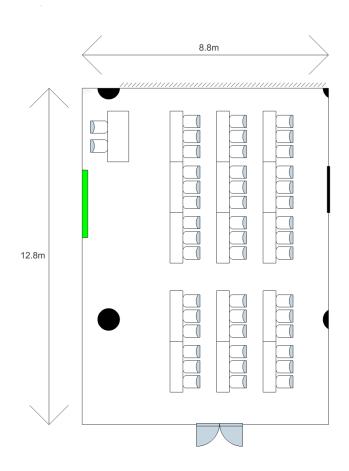

|         |           |                 |                  |                           |                                                 |                                    |





#### Atrium Ballroom, Banquet (Straight Aisle) Layout



#### Atrium Ballroom, Banquet (L-Shape Aisle) Layout



### Atrium Ballroom, Classroom Layout



### Atrium Ballroom, Theatre Layout



# Atrium Ballroom, U-Shape Layout



### Atrium Ballroom, Double U-Shape Layout



### Atrium Ballroom, Classroom U-Shape Layout



# Changi Ballroom, Banquet Layout



### Changi Ballroom, Classroom Layout



### Changi Ballroom, Theatre Layout



# Changi Ballroom, U-Shape Layout



# Changi Room 1/2/3, Classroom/U-Shape/Cluster Layout



### Kallang Room, Cluster Layout



### Kallang Room, Classroom Layout



### Kallang Room, Theatre Layout



### Kallang Room, U-Shape Layout



# Foyer Room, Classroom Layout



# Foyer Room, Boardroom Layout



#### Seletar Ballroom, Banquet Layout



### Seletar Ballroom, Classroom Layout



# Seletar Ballroom, Theatre Layout



# Seletar Ballroom, U-Shape Layout



# Seletar Room 1/2/3, U-Shape/Cluster/Classroom Layout



# Sembawang Room, Cluster Layout



### Sembawang Room, Boardroom Layout



# Boardroom, Classroom Layout



# Boardroom, U-Shape Layout



# Sentosa Room, Cluster Layout



# Sentosa Room, Classroom Layout



### Sentosa Room, Boardroom Layout