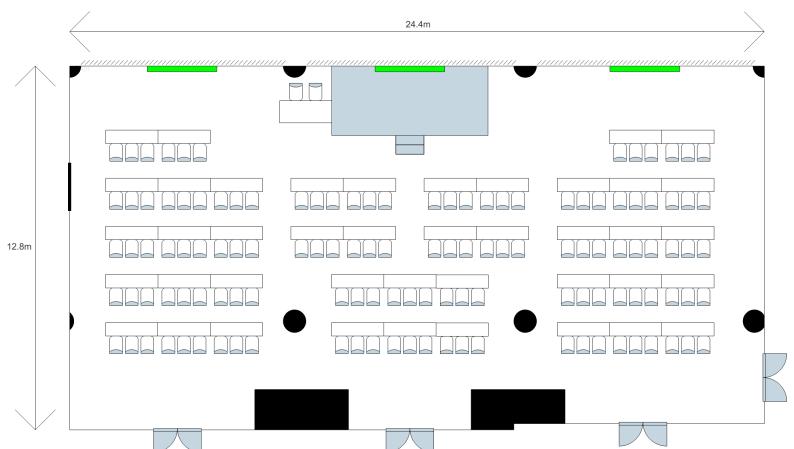

|
|         | Changi Terrace      | 299           | 42.4          | 7.07         | ·#:           | Customised setups can be arranged at Changi Terrace. Contact us to find out more! |         |           |         |           |                 |                  |                           |                                                 |                                    |





#### Atrium Ballroom, Banquet (Straight Aisle) Layout



#### Atrium Ballroom, Banquet (L-Shape Aisle) Layout



### Atrium Ballroom, Classroom Layout



### Atrium Ballroom, Theatre Layout



# Atrium Ballroom, U-Shape Layout



### Atrium Ballroom, Double U-Shape Layout



### Atrium Ballroom, Classroom U-Shape Layout



# Changi Ballroom, Banquet Layout



### Changi Ballroom, Classroom Layout



### Changi Ballroom, Theatre Layout



# Changi Ballroom, U-Shape Layout



# Changi Room 1/2/3, Classroom/U-Shape/Cluster Layout



### Kallang Room, Cluster Layout



### Kallang Room, Classroom Layout



### Kallang Room, Theatre Layout



### Kallang Room, U-Shape Layout



# Foyer Room, Classroom Layout



# Foyer Room, Boardroom Layout



#### Seletar Ballroom, Banquet Layout



### Seletar Ballroom, Classroom Layout



# Seletar Ballroom, Theatre Layout



# Seletar Ballroom, U-Shape Layout



# Seletar Room 1/2/3, U-Shape/Cluster/Classroom Layout



# Sembawang Room, Cluster Layout



### Sembawang Room, Boardroom Layout



# Boardroom, Classroom Layout



# Boardroom, U-Shape Layout



# Sentosa Room, Cluster Layout



# Sentosa Room, Classroom Layout



### Sentosa Room, Boardr