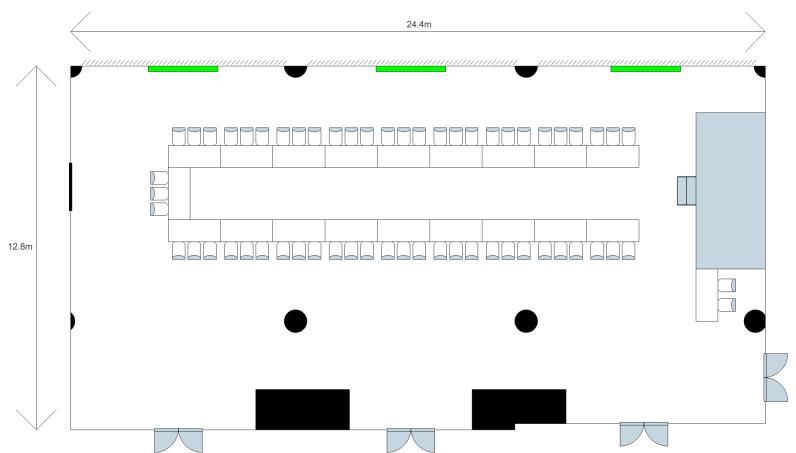

| 7.07         | ·#:           | Customised setups can be arranged at Changi Terrace. Contact us to find out more! |         |           |         |           |                 |                  |                           |                                                 |                                    |





#### Atrium Ballroom, Banquet (Straight Aisle) Layout



#### Atrium Ballroom, Banquet (L-Shape Aisle) Layout



### Atrium Ballroom, Classroom Layout



### Atrium Ballroom, Theatre Layout



# Atrium Ballroom, U-Shape Layout



### Atrium Ballroom, Double U-Shape Layout



### Atrium Ballroom, Classroom U-Shape Layout



# Changi Ballroom, Banquet Layout



### Changi Ballroom, Classroom Layout



### Changi Ballroom, Theatre Layout



# Changi Ballroom, U-Shape Layout



# Changi Room 1/2/3, Classroom/U-Shape/Cluster Layout



### Kallang Room, Cluster Layout



### Kallang Room, Classroom Layout



### Kallang Room, Theatre Layout



### Kallang Room, U-Shape Layout



# Foyer Room, Classroom Layout



# Foyer Room, Boardroom Layout



#### Seletar Ballroom, Banquet Layout



### Seletar Ballroom, Classroom Layout



# Seletar Ballroom, Theatre Layout



# Seletar Ballroom, U-Shape Layout



# Seletar Room 1/2/3, U-Shape/Cluster/Classroom Layout



# Sembawang Room, Cluster Layout



### Sembawang Room, Boardroom Layout



# Boardroom, Classroom Layout



# Boardroom, U-Shape Layout



# Sentosa Room, Cluster Layout



# Sentosa Room, Classroom Layout



### Sentosa Room, Boardroom Layout