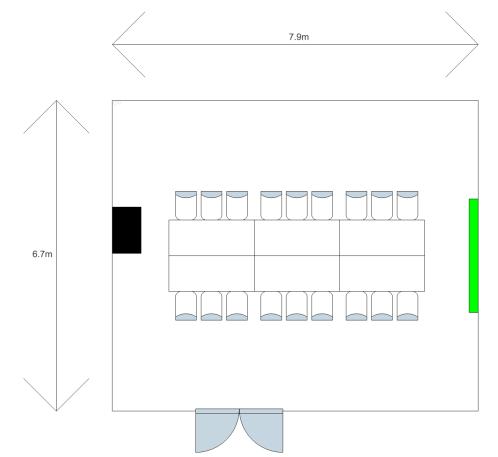

Ballroom, Double U-Shape Layout



### Atrium Ballroom, Classroom U-Shape Layout



# Changi Ballroom, Banquet Layout



### Changi Ballroom, Classroom Layout



### Changi Ballroom, Theatre Layout



# Changi Ballroom, U-Shape Layout



# Changi Room 1/2/3, Classroom/U-Shape/Cluster Layout



### Kallang Room, Cluster Layout



### Kallang Room, Classroom Layout



### Kallang Room, Theatre Layout



### Kallang Room, U-Shape Layout



# Foyer Room, Classroom Layout



# Foyer Room, Boardroom Layout



#### Seletar Ballroom, Banquet Layout



### Seletar Ballroom, Classroom Layout



# Seletar Ballroom, Theatre Layout



# Seletar Ballroom, U-Shape Layout



# Seletar Room 1/2/3, U-Shape/Cluster/Classroom Layout



# Sembawang Room, Cluster Layout



### Sembawang Room, Boardroom Layout



# Boardroom, Classroom Layout



# Boardroom, U-Shape Layout



# Sentosa Room, Cluster Layout



# Sentosa Room, Classroom Layout



### Sentosa Room, Boardroom Layout