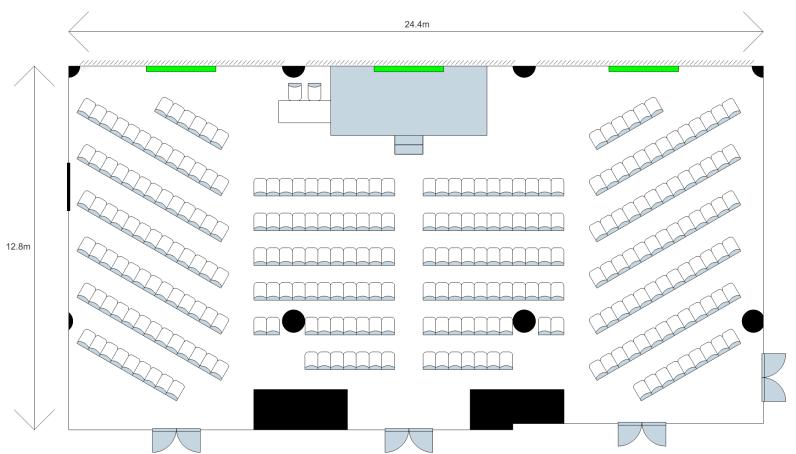

race      | 299           | 42.4          | 7.07         | ·#:           | Customised setups can be arranged at Changi Terrace. Contact us to find out more! |         |           |         |           |                 |                  |                           |                                                 |                                    |





#### Atrium Ballroom, Banquet (Straight Aisle) Layout



#### Atrium Ballroom, Banquet (L-Shape Aisle) Layout



### Atrium Ballroom, Classroom Layout



### Atrium Ballroom, Theatre Layout



# Atrium Ballroom, U-Shape Layout



### Atrium Ballroom, Double U-Shape Layout



### Atrium Ballroom, Classroom U-Shape Layout



# Changi Ballroom, Banquet Layout



### Changi Ballroom, Classroom Layout



### Changi Ballroom, Theatre Layout



# Changi Ballroom, U-Shape Layout



# Changi Room 1/2/3, Classroom/U-Shape/Cluster Layout



### Kallang Room, Cluster Layout



### Kallang Room, Classroom Layout



### Kallang Room, Theatre Layout



### Kallang Room, U-Shape Layout



# Foyer Room, Classroom Layout



# Foyer Room, Boardroom Layout



#### Seletar Ballroom, Banquet Layout



### Seletar Ballroom, Classroom Layout



# Seletar Ballroom, Theatre Layout



# Seletar Ballroom, U-Shape Layout



# Seletar Room 1/2/3, U-Shape/Cluster/Classroom Layout



# Sembawang Room, Cluster Layout



### Sembawang Room, Boardroom Layout



# Boardroom, Classroom Layout



# Boardroom, U-Shape Layout



# Sentosa Room, Cluster Layout



# Sentosa Room, Classroom Layout



### Sentosa Room, Boardroom Layout