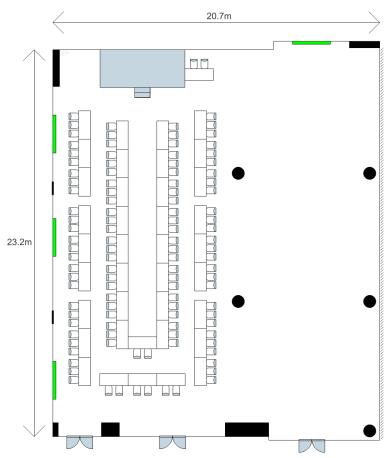

| -                | -                         | -                                               | -                                  |
|         | Changi Terrace      | 299           | 42.4          | 7.07         | ·#:           | Customised setups can be arranged at Changi Terrace. Contact us to find out more! |         |           |         |           |                 |                  |                           |                                                 |                                    |





#### Atrium Ballroom, Banquet (Straight Aisle) Layout



#### Atrium Ballroom, Banquet (L-Shape Aisle) Layout



### Atrium Ballroom, Classroom Layout



### Atrium Ballroom, Theatre Layout



# Atrium Ballroom, U-Shape Layout



### Atrium Ballroom, Double U-Shape Layout



### Atrium Ballroom, Classroom U-Shape Layout



# Changi Ballroom, Banquet Layout



### Changi Ballroom, Classroom Layout



### Changi Ballroom, Theatre Layout



# Changi Ballroom, U-Shape Layout



# Changi Room 1/2/3, Classroom/U-Shape/Cluster Layout



### Kallang Room, Cluster Layout



### Kallang Room, Classroom Layout



### Kallang Room, Theatre Layout



### Kallang Room, U-Shape Layout



# Foyer Room, Classroom Layout



# Foyer Room, Boardroom Layout



#### Seletar Ballroom, Banquet Layout



### Seletar Ballroom, Classroom Layout



# Seletar Ballroom, Theatre Layout



# Seletar Ballroom, U-Shape Layout



# Seletar Room 1/2/3, U-Shape/Cluster/Classroom Layout



# Sembawang Room, Cluster Layout



### Sembawang Room, Boardroom Layout



# Boardroom, Classroom Layout