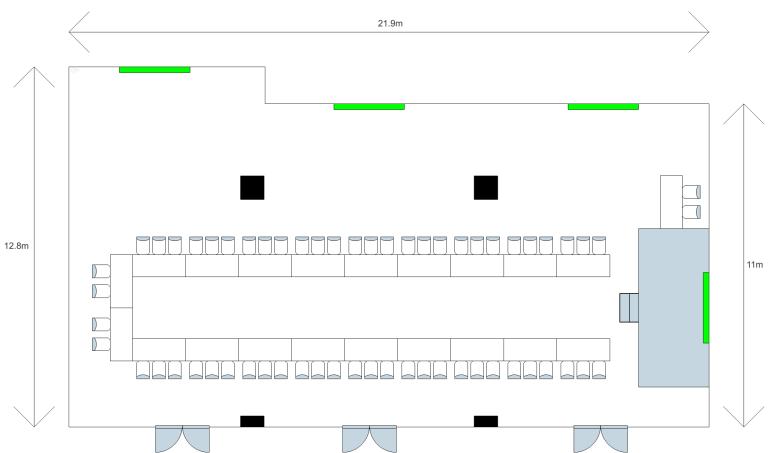

ut



### Atrium Ballroom, Classroom Layout



### Atrium Ballroom, Theatre Layout



# Atrium Ballroom, U-Shape Layout



### Atrium Ballroom, Double U-Shape Layout



### Atrium Ballroom, Classroom U-Shape Layout



# Changi Ballroom, Banquet Layout



### Changi Ballroom, Classroom Layout



### Changi Ballroom, Theatre Layout



# Changi Ballroom, U-Shape Layout



# Changi Room 1/2/3, Classroom/U-Shape/Cluster Layout



### Kallang Room, Cluster Layout



### Kallang Room, Classroom Layout



### Kallang Room, Theatre Layout



### Kallang Room, U-Shape Layout



# Foyer Room, Classroom Layout



# Foyer Room, Boardroom Layout



#### Seletar Ballroom, Banquet Layout



### Seletar Ballroom, Classroom Layout



# Seletar Ballroom, Theatre Layout



# Seletar Ballroom, U-Shape Layout



# Seletar Room 1/2/3, U-Shape/Cluster/Classroom Layout



# Sembawang Room, Cluster Layout



### Sembawang Room, Boardroom Layout



# Boardroom, Classroom Layout



# Boardroom, U-Shape Layout



# Sentosa Room, Cluster Layout



# Sentosa Room, Classroom Layout



### Sentosa Room, Boardroom Layout