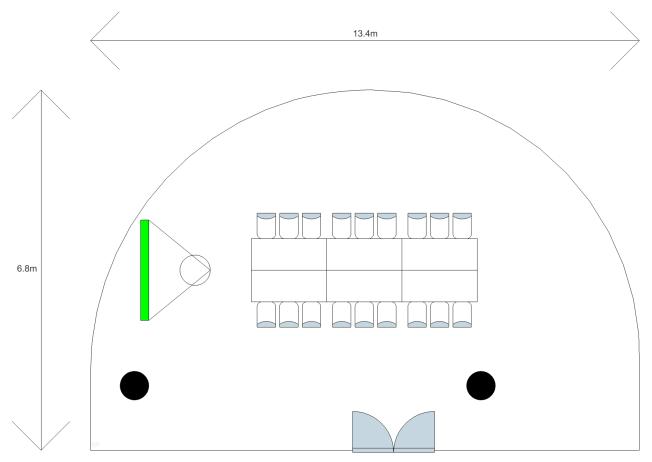

Ballroom, Theatre Layout



# Changi Ballroom, U-Shape Layout



# Changi Room 1/2/3, Classroom/U-Shape/Cluster Layout



### Kallang Room, Cluster Layout



### Kallang Room, Classroom Layout



### Kallang Room, Theatre Layout



### Kallang Room, U-Shape Layout



# Foyer Room, Classroom Layout



# Foyer Room, Boardroom Layout



#### Seletar Ballroom, Banquet Layout



### Seletar Ballroom, Classroom Layout



# Seletar Ballroom, Theatre Layout



# Seletar Ballroom, U-Shape Layout



# Seletar Room 1/2/3, U-Shape/Cluster/Classroom Layout



# Sembawang Room, Cluster Layout



### Sembawang Room, Boardroom Layout



# Boardroom, Classroom Layout



# Boardroom, U-Shape Layout



# Sentosa Room, Cluster Layout



# Sentosa Room, Classroom Layout



### Sentosa Room, Boardroom Layout