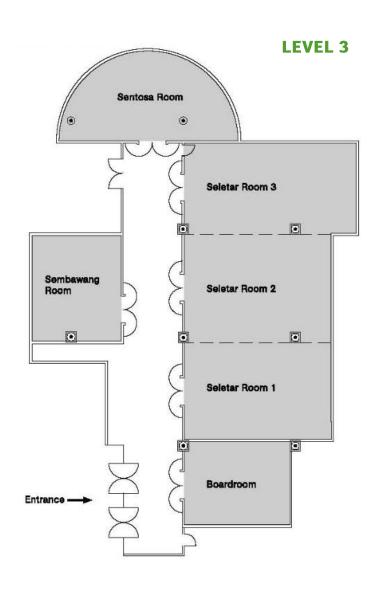

#### Seletar Ballroom, Banquet Layout

### Seletar Ballroom, Classroom Layout

# Seletar Ballroom, Theatre Layout

# Seletar Ballroom, U-Shape Layout

# Seletar Room 1/2/3, U-Shape/Cluster/Classroom Layout

# Sembawang Room, Cluster Layout

### Sembawang Room, Boardroom Layout

# Boardroom, Classroom Layout

# Boardroom, U-Shape Layout

# Sentosa Room, Cluster Layout

# Sentosa Room, Classroom Layout

### Sentosa Room, Boardroom Layout