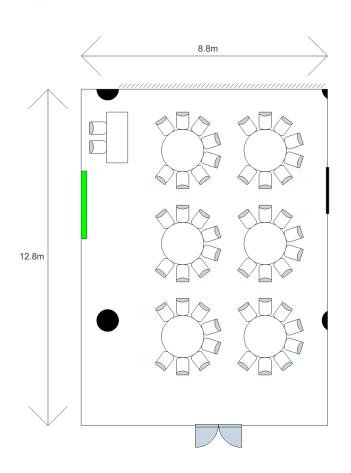

ntact us to find out more! |         |           |         |           |                 |                  |                           |                                                 |                                    |





#### Atrium Ballroom, Banquet (Straight Aisle) Layout



#### Atrium Ballroom, Banquet (L-Shape Aisle) Layout



### Atrium Ballroom, Classroom Layout



### Atrium Ballroom, Theatre Layout



# Atrium Ballroom, U-Shape Layout



### Atrium Ballroom, Double U-Shape Layout



### Atrium Ballroom, Classroom U-Shape Layout



# Changi Ballroom, Banquet Layout



### Changi Ballroom, Classroom Layout



### Changi Ballroom, Theatre Layout



# Changi Ballroom, U-Shape Layout



# Changi Room 1/2/3, Classroom/U-Shape/Cluster Layout



### Kallang Room, Cluster Layout



### Kallang Room, Classroom Layout



### Kallang Room, Theatre Layout



### Kallang Room, U-Shape Layout



# Foyer Room, Classroom Layout



# Foyer Room, Boardroom Layout



#### Seletar Ballroom, Banquet Layout



### Seletar Ballroom, Classroom Layout



# Seletar Ballroom, Theatre Layout



# Seletar Ballroom, U-Shape Layout



# Seletar Room 1/2/3, U-Shape/Cluster/Classroom Layout



# Sembawang Room, Cluster Layout



### Sembawang Room, Boardroom Layout



# Boardroom, Classroom Layout



# Boardroom, U-Shape Layout



# Sentosa Room, Cluster Layout



# Sentosa Room, Classroom Layout



### Sentosa Room, Boardroom Layout