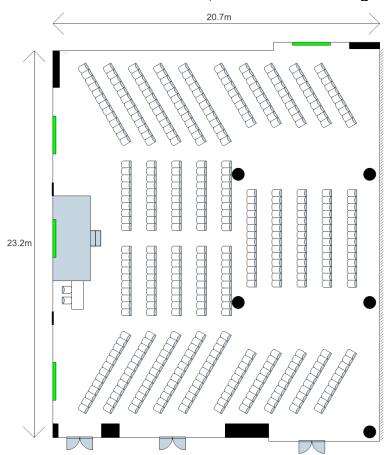

| 12      | 18        | 30      | 18        | 16              | -                | -                         | -                                               | -                                  |
|         | Changi Terrace      | 299           | 42.4          | 7.07         | ·#:           | Customised setups can be arranged at Changi Terrace. Contact us to find out more! |         |           |         |           |                 |                  |                           |                                                 |                                    |





#### Atrium Ballroom, Banquet (Straight Aisle) Layout



#### Atrium Ballroom, Banquet (L-Shape Aisle) Layout



### Atrium Ballroom, Classroom Layout



### Atrium Ballroom, Theatre Layout



# Atrium Ballroom, U-Shape Layout



### Atrium Ballroom, Double U-Shape Layout



### Atrium Ballroom, Classroom U-Shape Layout



# Changi Ballroom, Banquet Layout



### Changi Ballroom, Classroom Layout



### Changi Ballroom, Theatre Layout



# Changi Ballroom, U-Shape Layout



# Changi Room 1/2/3, Classroom/U-Shape/Cluster Layout



### Kallang Room, Cluster Layout



### Kallang Room, Classroom Layout



### Kallang Room, Theatre Layout



### Kallang Room, U-Shape Layout



# Foyer Room, Classroom Layout



# Foyer Room, Boardroom Layout



#### Seletar Ballroom, Banquet Layout



### Seletar Ballroom, Classroom Layout



# Seletar Ballroom, Theatre Layout



# Seletar Ballroom, U-Shape Layout



# Seletar Room 1/2/3, U-Shape/Cluster/Classroom Layout



# Sembawang Room, Cluste