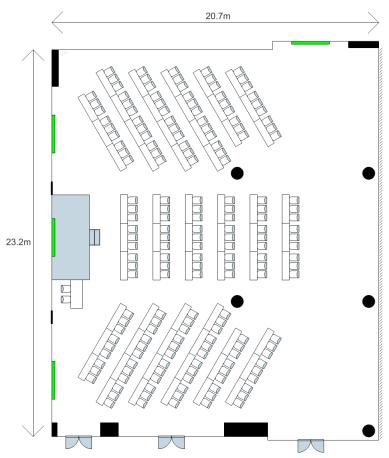

| 12      | 18        | 30      | 18        | 16              | -                | -                         | -                                               | -                                  |
|         | Changi Terrace      | 299           | 42.4          | 7.07         | ·#:           | Customised setups can be arranged at Changi Terrace. Contact us to find out more! |         |           |         |           |                 |                  |                           |                                                 |                                    |





#### Atrium Ballroom, Banquet (Straight Aisle) Layout



#### Atrium Ballroom, Banquet (L-Shape Aisle) Layout



### Atrium Ballroom, Classroom Layout



### Atrium Ballroom, Theatre Layout



# Atrium Ballroom, U-Shape Layout



### Atrium Ballroom, Double U-Shape Layout



### Atrium Ballroom, Classroom U-Shape Layout



# Changi Ballroom, Banquet Layout



### Changi Ballroom, Classroom Layout



### Changi Ballroom, Theatre Layout



# Changi Ballroom, U-Shape Layout



# Changi Room 1/2/3, Classroom/U-Shape/Cluster Layout



### Kallang Room, Cluster Layout



### Kallang Room, Classroom Layout



### Kallang Room, Theatre Layout



### Kallang Room, U-Shape Layout



# Foyer Room, Classroom Layout



# Foyer Room, Boardroom Layout



#### Seletar Ballroom, Banquet Layout



### Seletar Ballroom, Classroom Layout



# Seletar Ballroom, Theatre Layout



# Seletar Ballroom, U-Shape Layout



# Seletar Room 1/2/3, U-Shape/Cluster/Class