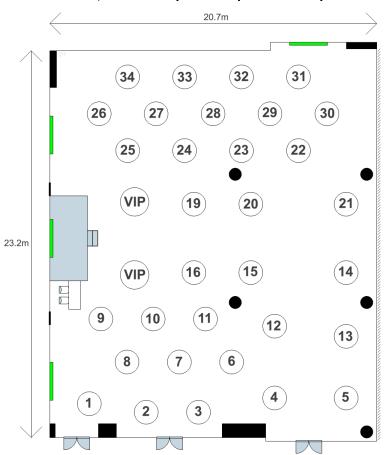

### Atrium Ballroom, Classroom Layout

### Atrium Ballroom, Theatre Layout

# Atrium Ballroom, U-Shape Layout

### Atrium Ballroom, Double U-Shape Layout

### Atrium Ballroom, Classroom U-Shape Layout