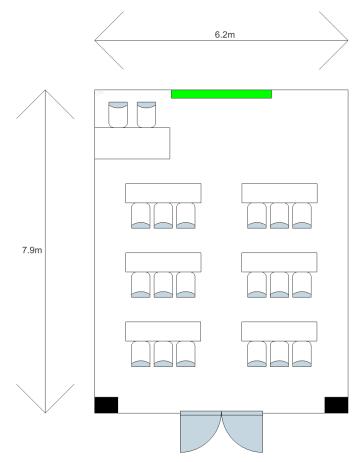

### Atrium Ballroom, Classroom U-Shape Layout



# Changi Ballroom, Banquet Layout



### Changi Ballroom, Classroom Layout



### Changi Ballroom, Theatre Layout



# Changi Ballroom, U-Shape Layout



# Changi Room 1/2/3, Classroom/U-Shape/Cluster Layout



### Kallang Room, Cluster Layout



### Kallang Room, Classroom Layout



### Kallang Room, Theatre Layout



### Kallang Room, U-Shape Layout



# Foyer Room, Classroom Layout



# Foyer Room, Boardroom Layout



#### Seletar Ballroom, Banquet Layout



### Seletar Ballroom, Classroom Layout



# Seletar Ballroom, Theatre Layout



# Seletar Ballroom, U-Shape Layout



# Seletar Room 1/2/3, U-Shape/Cluster/Classroom Layout



# Sembawang Room, Cluster Layout



### Sembawang Room, Boardroom Layout



# Boardroom, Classroom Layout



# Boardroom, U-Shape Layout



# Sentosa Room, Cluster Layout



# Sentosa Room, Classroom Layout



### Sentosa Room, Boardroom Layout