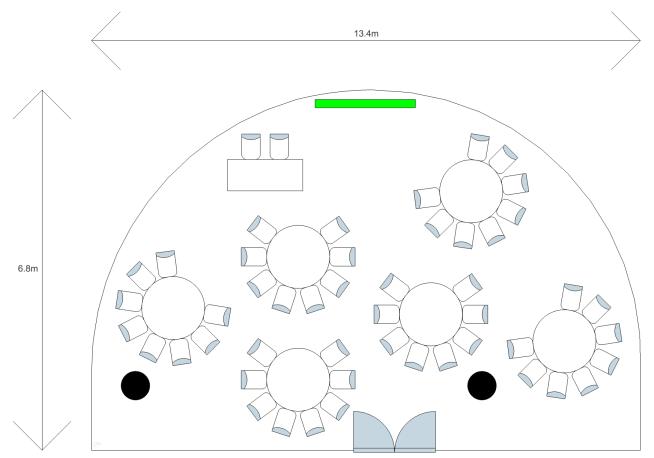

oom, Banquet Layout



### Changi Ballroom, Classroom Layout



### Changi Ballroom, Theatre Layout



# Changi Ballroom, U-Shape Layout



# Changi Room 1/2/3, Classroom/U-Shape/Cluster Layout



### Kallang Room, Cluster Layout



### Kallang Room, Classroom Layout



### Kallang Room, Theatre Layout



### Kallang Room, U-Shape Layout



# Foyer Room, Classroom Layout



# Foyer Room, Boardroom Layout



#### Seletar Ballroom, Banquet Layout



### Seletar Ballroom, Classroom Layout



# Seletar Ballroom, Theatre Layout



# Seletar Ballroom, U-Shape Layout



# Seletar Room 1/2/3, U-Shape/Cluster/Classroom Layout



# Sembawang Room, Cluster Layout



### Sembawang Room, Boardroom Layout



# Boardroom, Classroom Layout



# Boardroom, U-Shape Layout



# Sentosa Room, Cluster Layout



# Sentosa Room, Classroom Layout



### Sentosa Room, Boardroom Layout