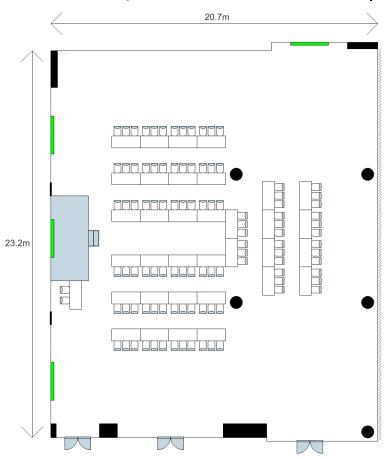

| -                                               | -                                  |
|         | Changi Terrace      | 299           | 42.4          | 7.07         | ·#:           | Customised setups can be arranged at Changi Terrace. Contact us to find out more! |         |           |         |           |                 |                  |                           |                                                 |                                    |





#### Atrium Ballroom, Banquet (Straight Aisle) Layout



#### Atrium Ballroom, Banquet (L-Shape Aisle) Layout



### Atrium Ballroom, Classroom Layout



### Atrium Ballroom, Theatre Layout



# Atrium Ballroom, U-Shape Layout



### Atrium Ballroom, Double U-Shape Layout



### Atrium Ballroom, Classroom U-Shape Layout



# Changi Ballroom, Banquet Layout



### Changi Ballroom, Classroom Layout



### Changi Ballroom, Theatre Layout



# Changi Ballroom, U-Shape Layout



# Changi Room 1/2/3, Classroom/U-Shape/Cluster Layout



### Kallang Room, Cluster Layout



### Kallang Room, Classroom Layout



### Kallang Room, Theatre Layout



### Kallang Room, U-Shape Layout



# Foyer Room, Classroom Layout



# Foyer Room, Boardroom Layout



#### Seletar Ballroom, Banquet Layout



### Seletar Ballroom, Classroom Layout



# Seletar Ballroom, Theatre Layout



# Seletar Ballroom, U-Shape Layout



# Seletar Room 1/2/3, U-Shape/Cluster/Classroom Layout



# Sembawang Room, Cluster Layout



### Sembawang Room, Boardroom Layout



# Boardroom, Classroom Layout



# Boardroom, U-Shape Layout



# Sentosa Room,