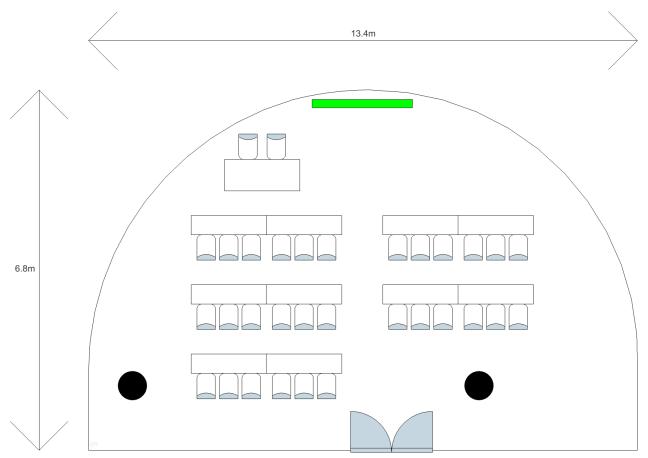

llroom, Classroom Layout



### Changi Ballroom, Theatre Layout



# Changi Ballroom, U-Shape Layout



# Changi Room 1/2/3, Classroom/U-Shape/Cluster Layout



### Kallang Room, Cluster Layout



### Kallang Room, Classroom Layout



### Kallang Room, Theatre Layout



### Kallang Room, U-Shape Layout



# Foyer Room, Classroom Layout



# Foyer Room, Boardroom Layout



#### Seletar Ballroom, Banquet Layout



### Seletar Ballroom, Classroom Layout



# Seletar Ballroom, Theatre Layout



# Seletar Ballroom, U-Shape Layout



# Seletar Room 1/2/3, U-Shape/Cluster/Classroom Layout



# Sembawang Room, Cluster Layout



### Sembawang Room, Boardroom Layout



# Boardroom, Classroom Layout



# Boardroom, U-Shape Layout



# Sentosa Room, Cluster Layout



# Sentosa Room, Classroom Layout



### Sentosa Room, Boardroom Layout