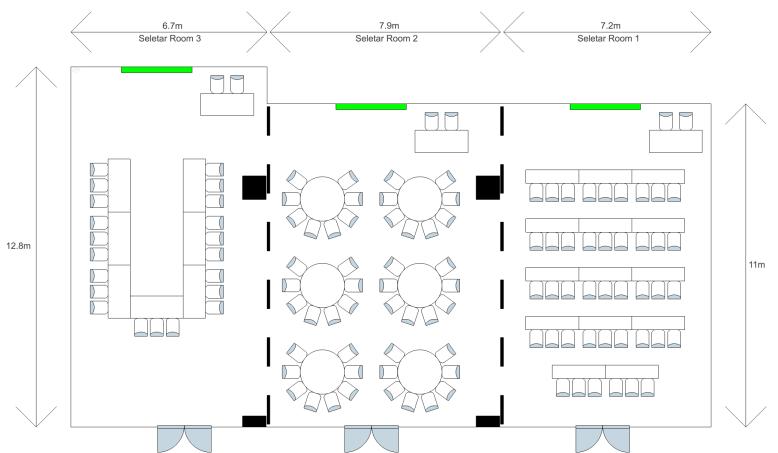

Ballroom, Theatre Layout



# Atrium Ballroom, U-Shape Layout



### Atrium Ballroom, Double U-Shape Layout



### Atrium Ballroom, Classroom U-Shape Layout



# Changi Ballroom, Banquet Layout



### Changi Ballroom, Classroom Layout



### Changi Ballroom, Theatre Layout



# Changi Ballroom, U-Shape Layout



# Changi Room 1/2/3, Classroom/U-Shape/Cluster Layout



### Kallang Room, Cluster Layout



### Kallang Room, Classroom Layout



### Kallang Room, Theatre Layout



### Kallang Room, U-Shape Layout



# Foyer Room, Classroom Layout



# Foyer Room, Boardroom Layout



#### Seletar Ballroom, Banquet Layout



### Seletar Ballroom, Classroom Layout



# Seletar Ballroom, Theatre Layout



# Seletar Ballroom, U-Shape Layout



# Seletar Room 1/2/3, U-Shape/Cluster/Classroom Layout



# Sembawang Room, Cluster Layout



### Sembawang Room, Boardroom Layout



# Boardroom, Classroom Layout



# Boardroom, U-Shape Layout



# Sentosa Room, Cluster Layout



# Sentosa Room, Classroom Layout



### Sentosa Room, Boardroom Layout