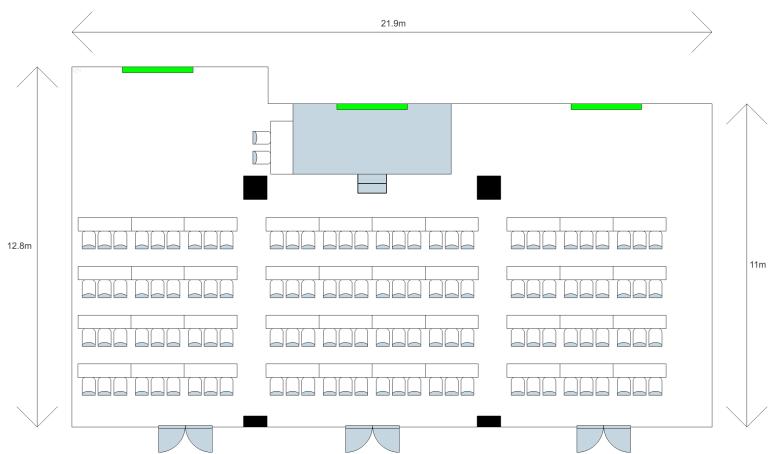

Straight Aisle) Layout



#### Atrium Ballroom, Banquet (L-Shape Aisle) Layout



### Atrium Ballroom, Classroom Layout



### Atrium Ballroom, Theatre Layout



# Atrium Ballroom, U-Shape Layout



### Atrium Ballroom, Double U-Shape Layout



### Atrium Ballroom, Classroom U-Shape Layout



# Changi Ballroom, Banquet Layout



### Changi Ballroom, Classroom Layout



### Changi Ballroom, Theatre Layout



# Changi Ballroom, U-Shape Layout



# Changi Room 1/2/3, Classroom/U-Shape/Cluster Layout



### Kallang Room, Cluster Layout



### Kallang Room, Classroom Layout



### Kallang Room, Theatre Layout



### Kallang Room, U-Shape Layout



# Foyer Room, Classroom Layout



# Foyer Room, Boardroom Layout



#### Seletar Ballroom, Banquet Layout



### Seletar Ballroom, Classroom Layout



# Seletar Ballroom, Theatre Layout



# Seletar Ballroom, U-Shape Layout



# Seletar Room 1/2/3, U-Shape/Cluster/Classroom Layout



# Sembawang Room, Cluster Layout



### Sembawang Room, Boardroom Layout



# Boardroom, Classroom Layout



# Boardroom, U-Shape Layout



# Sentosa Room, Cluster Layout



# Sentosa Room, Classroom Layout



### Sentosa Room, Boardroom Layout