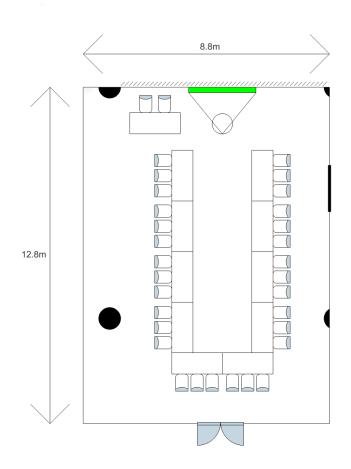

# Atrium Ballroom, U-Shape Layout

### Atrium Ballroom, Double U-Shape Layout

### Atrium Ballroom, Classroom U-Shape Layout