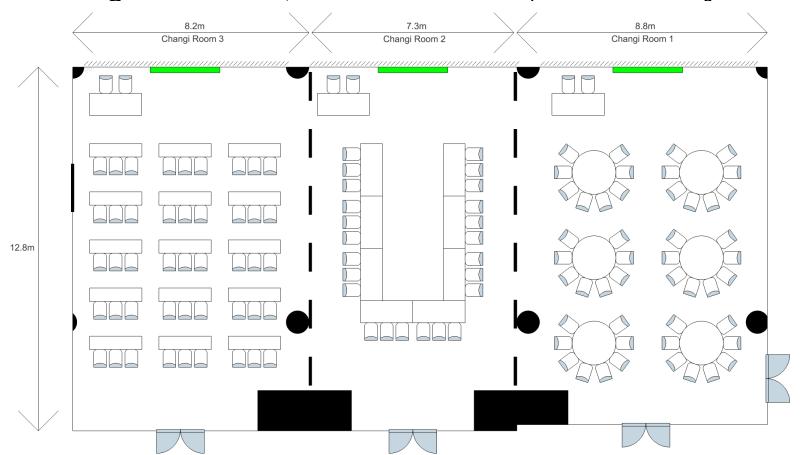

an be arranged at Changi Terrace. Contact us to find out more! |         |           |         |           |                 |                  |                           |                                                 |                                    |





#### Atrium Ballroom, Banquet (Straight Aisle) Layout



#### Atrium Ballroom, Banquet (L-Shape Aisle) Layout



### Atrium Ballroom, Classroom Layout



### Atrium Ballroom, Theatre Layout



# Atrium Ballroom, U-Shape Layout



### Atrium Ballroom, Double U-Shape Layout



### Atrium Ballroom, Classroom U-Shape Layout



# Changi Ballroom, Banquet Layout



### Changi Ballroom, Classroom Layout



### Changi Ballroom, Theatre Layout



# Changi Ballroom, U-Shape Layout



# Changi Room 1/2/3, Classroom/U-Shape/Cluster Layout



### Kallang Room, Cluster Layout



### Kallang Room, Classroom Layout



### Kallang Room, Theatre Layout



### Kallang Room, U-Shape Layout



# Foyer Room, Classroom Layout



# Foyer Room, Boardroom Layout



#### Seletar Ballroom, Banquet Layout



### Seletar Ballroom, Classroom Layout



# Seletar Ballroom, Theatre Layout



# Seletar Ballroom, U-Shape Layout



# Seletar Room 1/2/3, U-Shape/Cluster/Classroom Layout



# Sembawang Room, Cluster Layout



### Sembawang Room, Boardroom Layout



# Boardroom, Classroom Layout



# Boardroom, U-Shape Layout



# Sentosa Room, Cluster Layout



# Sentosa Room, Classroom Layout



### Sentosa Room, Boardroom Layout