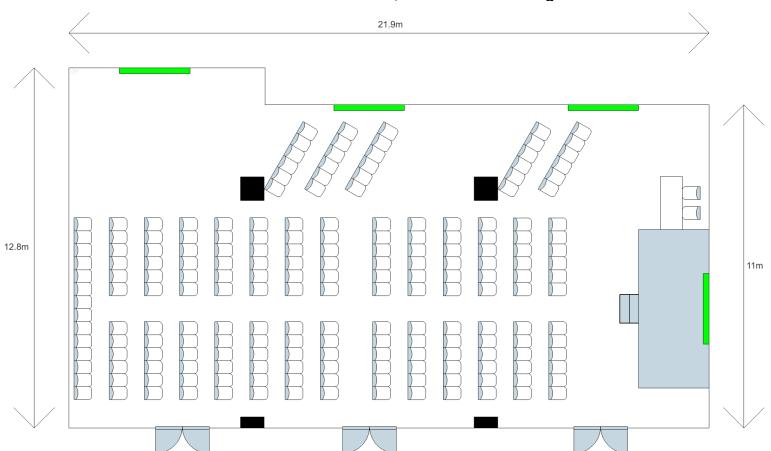

Ballroom, Banquet (L-Shape Aisle) Layout



### Atrium Ballroom, Classroom Layout



### Atrium Ballroom, Theatre Layout



# Atrium Ballroom, U-Shape Layout



### Atrium Ballroom, Double U-Shape Layout



### Atrium Ballroom, Classroom U-Shape Layout



# Changi Ballroom, Banquet Layout



### Changi Ballroom, Classroom Layout



### Changi Ballroom, Theatre Layout



# Changi Ballroom, U-Shape Layout



# Changi Room 1/2/3, Classroom/U-Shape/Cluster Layout



### Kallang Room, Cluster Layout



### Kallang Room, Classroom Layout



### Kallang Room, Theatre Layout



### Kallang Room, U-Shape Layout



# Foyer Room, Classroom Layout



# Foyer Room, Boardroom Layout



#### Seletar Ballroom, Banquet Layout



### Seletar Ballroom, Classroom Layout



# Seletar Ballroom, Theatre Layout



# Seletar Ballroom, U-Shape Layout



# Seletar Room 1/2/3, U-Shape/Cluster/Classroom Layout



# Sembawang Room, Cluster Layout



### Sembawang Room, Boardroom Layout



# Boardroom, Classroom Layout



# Boardroom, U-Shape Layout



# Sentosa Room, Cluster Layout



# Sentosa Room, Classroom Layout



### Sentosa Room, Boardroom Layout