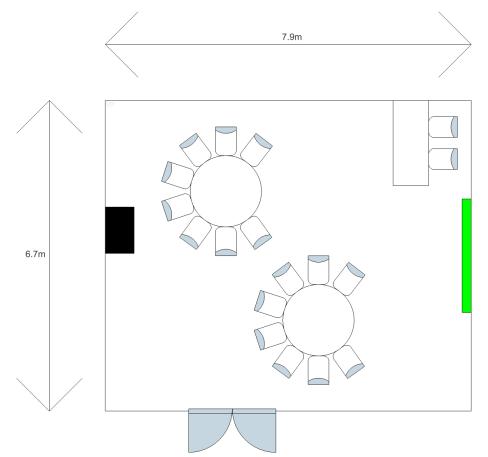

Ballroom, U-Shape Layout



### Atrium Ballroom, Double U-Shape Layout



### Atrium Ballroom, Classroom U-Shape Layout



# Changi Ballroom, Banquet Layout



### Changi Ballroom, Classroom Layout



### Changi Ballroom, Theatre Layout



# Changi Ballroom, U-Shape Layout



# Changi Room 1/2/3, Classroom/U-Shape/Cluster Layout



### Kallang Room, Cluster Layout



### Kallang Room, Classroom Layout



### Kallang Room, Theatre Layout



### Kallang Room, U-Shape Layout



# Foyer Room, Classroom Layout



# Foyer Room, Boardroom Layout



#### Seletar Ballroom, Banquet Layout



### Seletar Ballroom, Classroom Layout



# Seletar Ballroom, Theatre Layout



# Seletar Ballroom, U-Shape Layout



# Seletar Room 1/2/3, U-Shape/Cluster/Classroom Layout



# Sembawang Room, Cluster Layout



### Sembawang Room, Boardroom Layout



# Boardroom, Classroom Layout



# Boardroom, U-Shape Layout



# Sentosa Room, Cluster Layout



# Sentosa Room, Classroom Layout



### Sentosa Room, Boardroom Layout