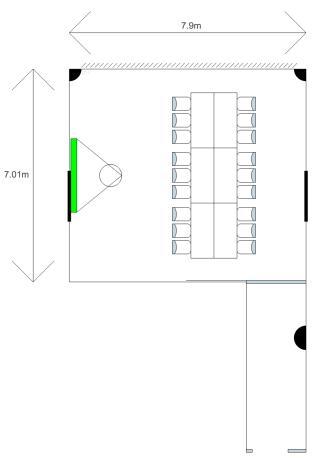

|                                    |





#### Atrium Ballroom, Banquet (Straight Aisle) Layout



#### Atrium Ballroom, Banquet (L-Shape Aisle) Layout



### Atrium Ballroom, Classroom Layout



### Atrium Ballroom, Theatre Layout



# Atrium Ballroom, U-Shape Layout



### Atrium Ballroom, Double U-Shape Layout



### Atrium Ballroom, Classroom U-Shape Layout



# Changi Ballroom, Banquet Layout



### Changi Ballroom, Classroom Layout



### Changi Ballroom, Theatre Layout



# Changi Ballroom, U-Shape Layout



# Changi Room 1/2/3, Classroom/U-Shape/Cluster Layout



### Kallang Room, Cluster Layout



### Kallang Room, Classroom Layout



### Kallang Room, Theatre Layout



### Kallang Room, U-Shape Layout



# Foyer Room, Classroom Layout



# Foyer Room, Boardroom Layout



#### Seletar Ballroom, Banquet Layout



### Seletar Ballroom, Classroom Layout



# Seletar Ballroom, Theatre Layout



# Seletar Ballroom, U-Shape Layout



# Seletar Room 1/2/3, U-Shape/Cluster/Classroom Layout



# Sembawang Room, Cluster Layout



### Sembawang Room, Boardroom Layout



# Boardroom, Classroom Layout



# Boardroom, U-Shape Layout



# Sentosa Room, Cluster Layout



# Sentosa Room, Classroom Layout



### Sentosa Room, Boardroom Layout