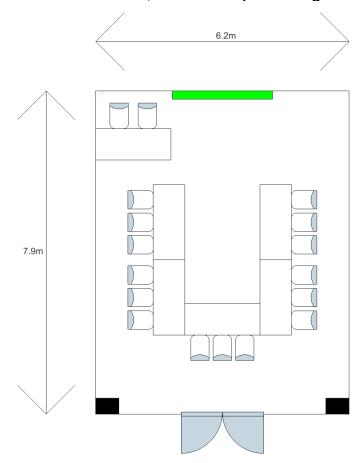

m U-Shape Layout



# Changi Ballroom, Banquet Layout



### Changi Ballroom, Classroom Layout



### Changi Ballroom, Theatre Layout



# Changi Ballroom, U-Shape Layout



# Changi Room 1/2/3, Classroom/U-Shape/Cluster Layout



### Kallang Room, Cluster Layout



### Kallang Room, Classroom Layout



### Kallang Room, Theatre Layout



### Kallang Room, U-Shape Layout



# Foyer Room, Classroom Layout



# Foyer Room, Boardroom Layout



#### Seletar Ballroom, Banquet Layout



### Seletar Ballroom, Classroom Layout



# Seletar Ballroom, Theatre Layout



# Seletar Ballroom, U-Shape Layout



# Seletar Room 1/2/3, U-Shape/Cluster/Classroom Layout



# Sembawang Room, Cluster Layout



### Sembawang Room, Boardroom Layout



# Boardroom, Classroom Layout



# Boardroom, U-Shape Layout



# Sentosa Room, Cluster Layout



# Sentosa Room, Classroom Layout



### Sentosa Room, Boardroom Layout