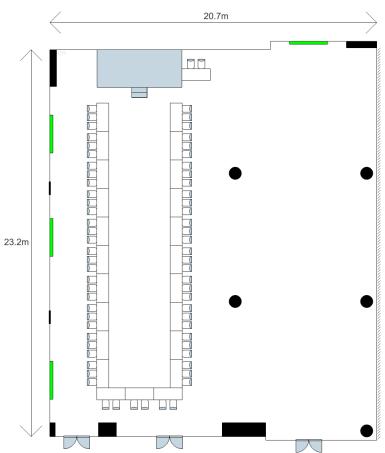

| 18        | 30      | 18        | 16              | -                | -                         | -                                               | -                                  |
|         | Changi Terrace      | 299           | 42.4          | 7.07         | ·#:           | Customised setups can be arranged at Changi Terrace. Contact us to find out more! |         |           |         |           |                 |                  |                           |                                                 |                                    |





#### Atrium Ballroom, Banquet (Straight Aisle) Layout



#### Atrium Ballroom, Banquet (L-Shape Aisle) Layout



### Atrium Ballroom, Classroom Layout



### Atrium Ballroom, Theatre Layout



# Atrium Ballroom, U-Shape Layout



### Atrium Ballroom, Double U-Shape Layout



### Atrium Ballroom, Classroom U-Shape Layout



# Changi Ballroom, Banquet Layout



### Changi Ballroom, Classroom Layout



### Changi Ballroom, Theatre Layout



# Changi Ballroom, U-Shape Layout



# Changi Room 1/2/3, Classroom/U-Shape/Cluster Layout



### Kallang Room, Cluster Layout



### Kallang Room, Classroom Layout



### Kallang Room, Theatre Layout



### Kallang Room, U-Shape Layout



# Foyer Room, Classroom Layout



# Foyer Room, Boardroom Layout



#### Seletar Ballroom, Banquet Layout



### Seletar Ballroom, Classroom Layout



# Seletar Ballroom, Theatre Layout



# Seletar Ballroom, U-Shape Layout



# Seletar Room 1/2/3, U-Shape/Cluster/Classroom Layout



# Sembawang Room, Cluster Layout



### Sembawang Room, Board