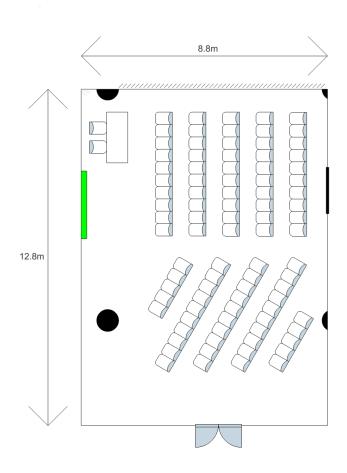

|                  |                           |                                                 |                                    |





#### Atrium Ballroom, Banquet (Straight Aisle) Layout



#### Atrium Ballroom, Banquet (L-Shape Aisle) Layout



### Atrium Ballroom, Classroom Layout



### Atrium Ballroom, Theatre Layout



# Atrium Ballroom, U-Shape Layout



### Atrium Ballroom, Double U-Shape Layout



### Atrium Ballroom, Classroom U-Shape Layout



# Changi Ballroom, Banquet Layout



### Changi Ballroom, Classroom Layout



### Changi Ballroom, Theatre Layout



# Changi Ballroom, U-Shape Layout



# Changi Room 1/2/3, Classroom/U-Shape/Cluster Layout



### Kallang Room, Cluster Layout



### Kallang Room, Classroom Layout



### Kallang Room, Theatre Layout



### Kallang Room, U-Shape Layout



# Foyer Room, Classroom Layout



# Foyer Room, Boardroom Layout



#### Seletar Ballroom, Banquet Layout



### Seletar Ballroom, Classroom Layout



# Seletar Ballroom, Theatre Layout



# Seletar Ballroom, U-Shape Layout



# Seletar Room 1/2/3, U-Shape/Cluster/Classroom Layout



# Sembawang Room, Cluster Layout



### Sembawang Room, Boardroom Layout



# Boardroom, Classroom Layout



# Boardroom, U-Shape Layout



# Sentosa Room, Cluster Layout



# Sentosa Room, Classroom Layout



### Sentosa Room, Boardroom Layout