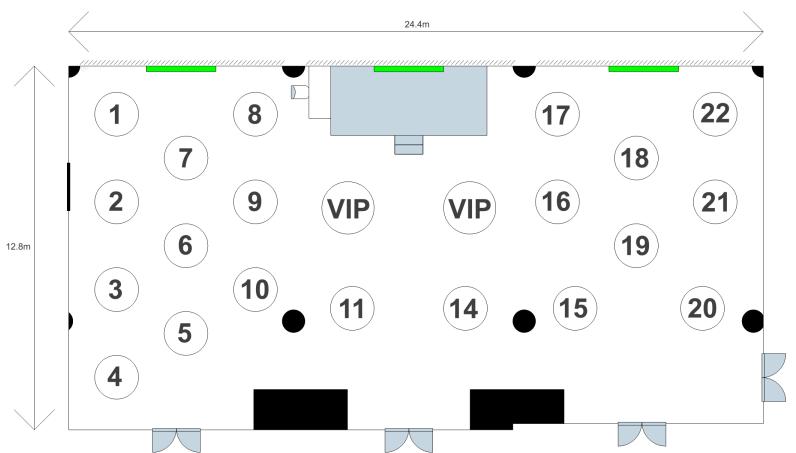

| -                                  |
|         | Changi Terrace      | 299           | 42.4          | 7.07         | ·#:           | Customised setups can be arranged at Changi Terrace. Contact us to find out more! |         |           |         |           |                 |                  |                           |                                                 |                                    |





#### Atrium Ballroom, Banquet (Straight Aisle) Layout



#### Atrium Ballroom, Banquet (L-Shape Aisle) Layout



### Atrium Ballroom, Classroom Layout



### Atrium Ballroom, Theatre Layout



# Atrium Ballroom, U-Shape Layout



### Atrium Ballroom, Double U-Shape Layout



### Atrium Ballroom, Classroom U-Shape Layout



# Changi Ballroom, Banquet Layout



### Changi Ballroom, Classroom Layout



### Changi Ballroom, Theatre Layout



# Changi Ballroom, U-Shape Layout



# Changi Room 1/2/3, Classroom/U-Shape/Cluster Layout



### Kallang Room, Cluster Layout



### Kallang Room, Classroom Layout



### Kallang Room, Theatre Layout



### Kallang Room, U-Shape Layout



# Foyer Room, Classroom Layout



# Foyer Room, Boardroom Layout



#### Seletar Ballroom, Banquet Layout



### Seletar Ballroom, Classroom Layout



# Seletar Ballroom, Theatre Layout



# Seletar Ballroom, U-Shape Layout



# Seletar Room 1/2/3, U-Shape/Cluster/Classroom Layout



# Sembawang Room, Cluster Layout



### Sembawang Room, Boardroom Layout



# Boardroom, Classroom Layout



# Boardroom, U-Shape Layout



# Sentosa Room, Cluster Layout



# Sentosa Room, Cla