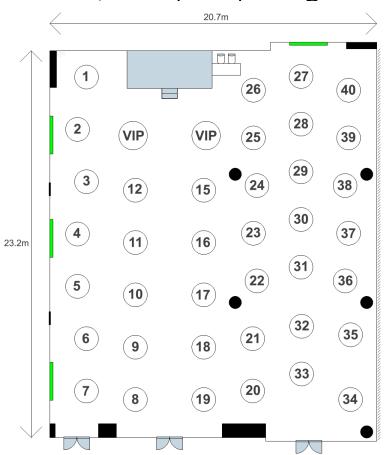

#### Atrium Ballroom, Banquet (Straight Aisle) Layout

#### Atrium Ballroom, Banquet (L-Shape Aisle) Layout