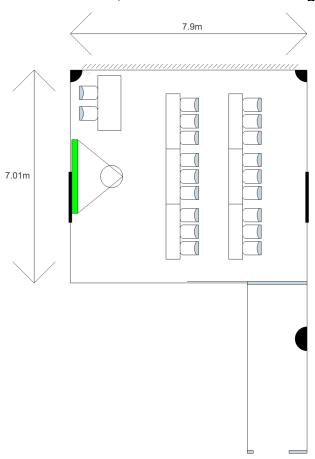

|                                    |





#### Atrium Ballroom, Banquet (Straight Aisle) Layout



#### Atrium Ballroom, Banquet (L-Shape Aisle) Layout



### Atrium Ballroom, Classroom Layout



### Atrium Ballroom, Theatre Layout



# Atrium Ballroom, U-Shape Layout



### Atrium Ballroom, Double U-Shape Layout



### Atrium Ballroom, Classroom U-Shape Layout



# Changi Ballroom, Banquet Layout



### Changi Ballroom, Classroom Layout



### Changi Ballroom, Theatre Layout



# Changi Ballroom, U-Shape Layout



# Changi Room 1/2/3, Classroom/U-Shape/Cluster Layout



### Kallang Room, Cluster Layout



### Kallang Room, Classroom Layout



### Kallang Room, Theatre Layout



### Kallang Room, U-Shape Layout



# Foyer Room, Classroom Layout



# Foyer Room, Boardroom Layout



#### Seletar Ballroom, Banquet Layout



### Seletar Ballroom, Classroom Layout



# Seletar Ballroom, Theatre Layout



# Seletar Ballroom, U-Shape Layout



# Seletar Room 1/2/3, U-Shape/Cluster/Classroom Layout



# Sembawang Room, Cluster Layout



### Sembawang Room, Boardroom Layout



# Boardroom, Classroom Layout



# Boardroom, U-Shape Layout



# Sentosa Room, Cluster Layout



# Sentosa Room, Classroom Layout



### Sentosa Room, Boardroom Layout