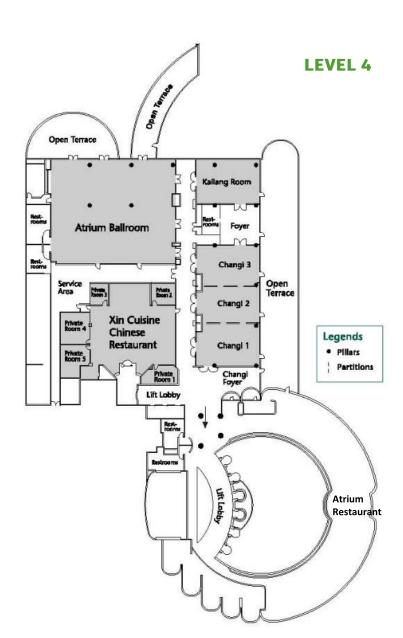

#### Atrium Ballroom, Banquet (Straight Aisle) Layout

#### Atrium Ballroom, Banquet (L-Shape Aisle) Layout

### Atrium Ballroom, Classroom Layout

### Atrium Ballroom, Theatre Layout

# Atrium Ballroom, U-Shape Layout

### Atrium Ballroom, Double U-Shape Layout

### Atrium Ballroom, Classroom U-Shape Layout

# Changi Ballroom, Banquet Layout

### Changi Ballroom, Classroom Layout

### Changi Ballroom, Theatre Layout

# Changi Ballroom, U-Shape Layout

# Changi Room 1/2/3, Classroom/U-Shape/Cluster Layout

### Kallang Room, Cluster Layout

### Kallang Room, Classroom Layout

### Kallang Room, Theatre Layout

### Kallang Room, U-Shape Layout

# Foyer Room, Classroom Layout

# Foyer Room, Boardroom Layout