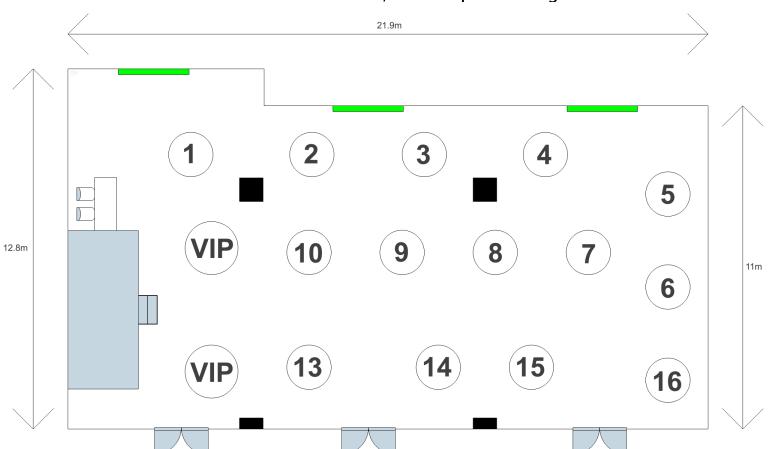

|





#### Atrium Ballroom, Banquet (Straight Aisle) Layout



#### Atrium Ballroom, Banquet (L-Shape Aisle) Layout



### Atrium Ballroom, Classroom Layout



### Atrium Ballroom, Theatre Layout



# Atrium Ballroom, U-Shape Layout



### Atrium Ballroom, Double U-Shape Layout



### Atrium Ballroom, Classroom U-Shape Layout



# Changi Ballroom, Banquet Layout



### Changi Ballroom, Classroom Layout



### Changi Ballroom, Theatre Layout



# Changi Ballroom, U-Shape Layout



# Changi Room 1/2/3, Classroom/U-Shape/Cluster Layout



### Kallang Room, Cluster Layout



### Kallang Room, Classroom Layout



### Kallang Room, Theatre Layout



### Kallang Room, U-Shape Layout



# Foyer Room, Classroom Layout



# Foyer Room, Boardroom Layout



#### Seletar Ballroom, Banquet Layout



### Seletar Ballroom, Classroom Layout



# Seletar Ballroom, Theatre Layout



# Seletar Ballroom, U-Shape Layout



# Seletar Room 1/2/3, U-Shape/Cluster/Classroom Layout



# Sembawang Room, Cluster Layout



### Sembawang Room, Boardroom Layout



# Boardroom, Classroom Layout



# Boardroom, U-Shape Layout



# Sentosa Room, Cluster Layout



# Sentosa Room, Classroom Layout



### Sentosa Room, Boardroom Layout